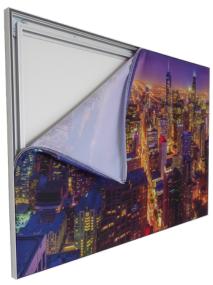

- > Fast Signage Changes beautiful vanishing silicone edge into the groove on all 4 sides for a frameless graphic presentation.
- > Available in Silver or Black Anodized.
- Easy Installation hidden mounting holes, wall mount fasteners included or optional hanging systems.
- Made to order any size, no minimums, we stock all the extrusions, made FAST!
- Backlit Fabric frames feature smooth, bright light (6,000K), Cloudlight™ frames emit high intensity light for every pixel of graphic, allowing a perfectly even "cloud-like" light. The thin frames deliver a long life (50,000 hrs) and energy savings (up to 80%). Includes dimmer/flashing switch.
- > High Quality Anodized Aluminum 30% recycled material
- Made in Chicago, IL USA for FAST Delivery nationwide