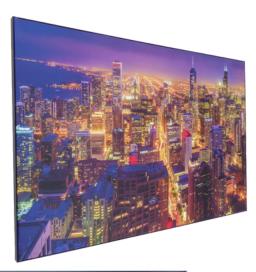

## Alpina Fast Change Fabric Frame

Introducing Alpina Manufacturing's Fabric Frames custom made to any size, 1 minimum! Everyone in the retail/advertising/print industry is in love with the soft image of silicone edge graphics, and you see them everywhere. Why? New dye sublimation fabric printing technology produces eye-catchingly beautiful and modern graphics that are easy to install and change out – anywhere. Alpina's Fabric Frames are also extremely durable, made in any size or shape, lightweight, and great for large format. If you want your fabric backlit, we can do that too.

- > Fast Signage Changes beautiful vanishing silicone edge into the groove on all 4 sides for a frameless graphic presentation.
- > Available in Silver or Black Anodized.
- Easy Installation hidden mounting holes, wall mount fasteners included or optional hanging systems.
- Made to order any size, no minimums, we stock all the extrusions, made FAST!
- Backlit Fabric frames feature smooth, bright light (6,000K), Cloudlight™ frames emit high intensity light for every pixel of graphic, allowing a perfectly even "cloud-like" light. The thin frames deliver a long life (50,000 hrs) and energy savings (up to 80%). Includes dimmer/flashing switch.
- > High Quality Anodized Aluminum 30% recycled material
- Made in Chicago, IL USA for FAST Delivery nationwide