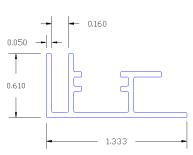

ABOVE: Silicone edge fabric frame profile. Super low profile .610" Can be with or without internal edge lit LEDs. Any size, any qty, 1 min. Alpina Manufacturing LLC Chicago, Since 1992 www.fastchangeframes.com tel: 1-800-915-2828 sales@fastchangeframes.com